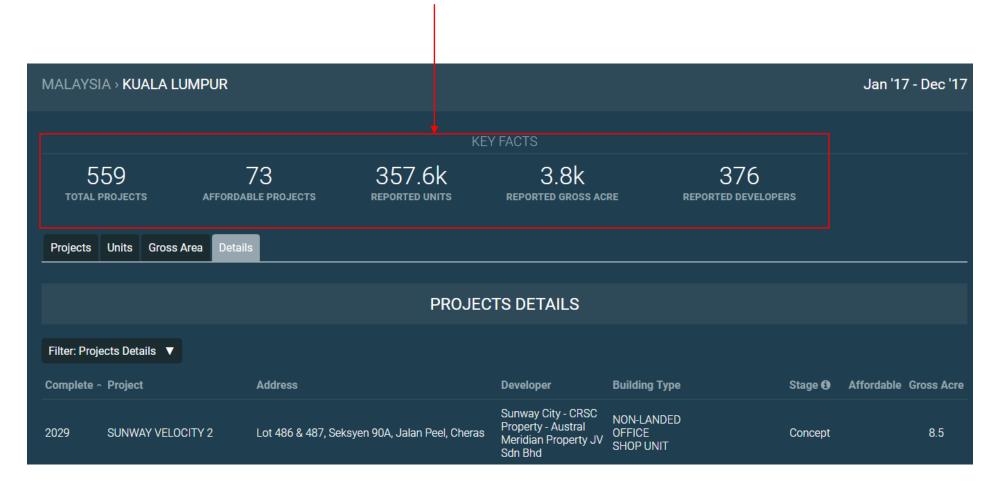

### 2. Incoming Supply Key Facts

Important numbers are now shown upfront in Key Facts for a quicker overview