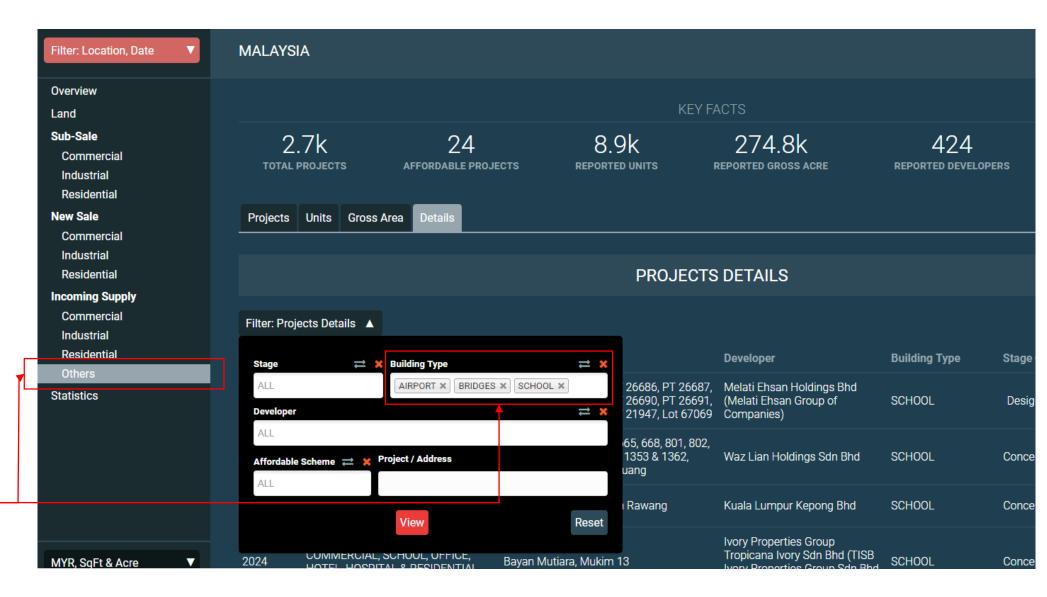

### 4. New Incoming Supply Property Types

Building types that don't belong to either Commercial, Industrial & Residential now can be found in "Others" property type.

Example of these building types could be airports, schools or infrastructures.

This allows user to have a more complete view on development of a particular location.