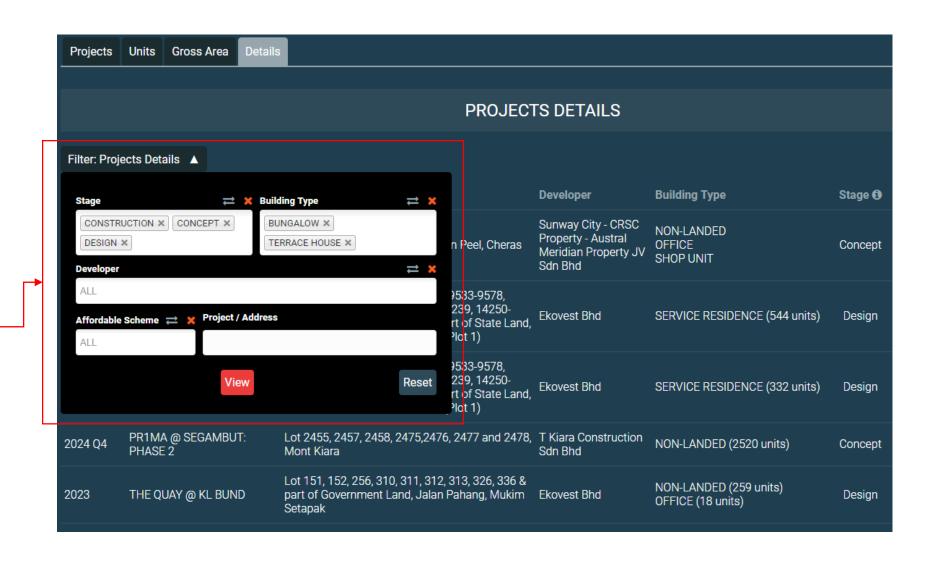

#### 3. Incoming Supply Filters

Filter can be done in details tab in the following information

- Project Stage
- Building Type
- Developer
- Affordable Scheme
- Search Project / Address

This allow a more focus view on project details