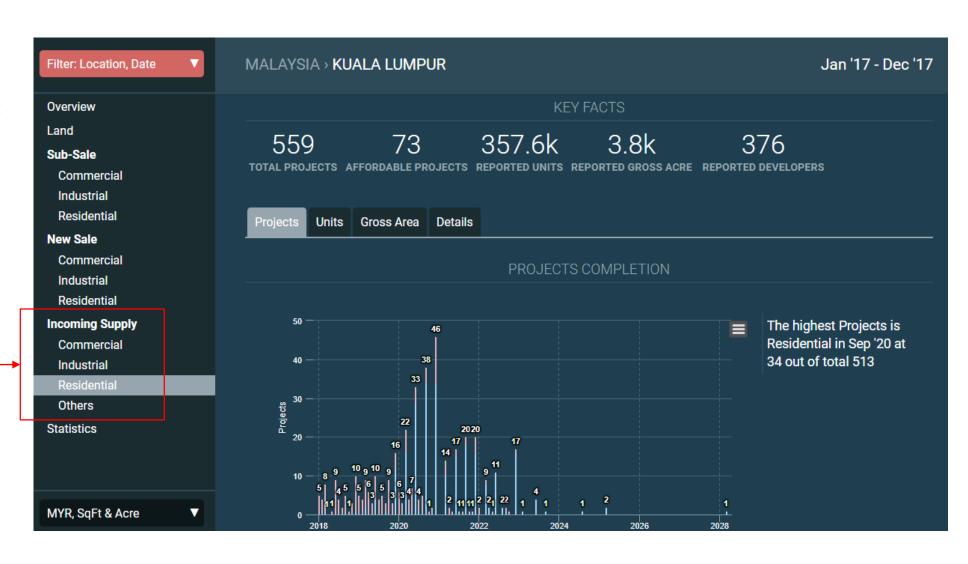

### 1. Incoming Supply Section

By having a standalone section for Incoming Supply, it's more straightforward now to access it as well as being a more logical from information point of view.

### 2. Incoming Supply Key Facts

Important numbers are now shown upfront in Key Facts for a quicker overview